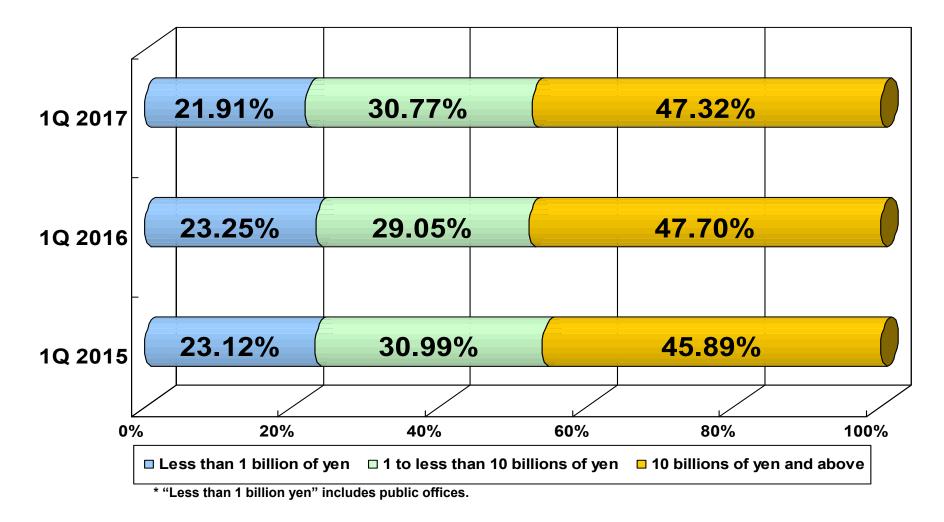

| 161,528          | +3.8%                  |  |
| Operating income   | 11,744  | +17.1%                 | 10,205           | +12.5%                 |  |
| Ordinary<br>income | 12,131  | +17.1%                 | 11,010           | +12.2%                 |  |
| Net income*        | 8,045   | +23.8%                 | 7,562            | +19.4%                 |  |

\*Profit attributable to owners of parent



## **Net sales and Profits**





#### Net sales by segments





## Net sales by 4 segments



## Consolidated Quarterly change of Net sales





## Quarterly change of Ordinary income





## **Quarterly Net Sales by 4 segments**

(% change year-on-year)



Copyright©2017 OTSUKA CORPORATION All Rights Reserved.

#### Net sales structure on customers' total annual business scale



## Sales breakdown by customers' type of industry





## Equity and Interest-bearing debt





## **Key strategic business**

<Amount of Sales>

(Millions of yen)

|            | 1Q 2015 | 1Q 2016 |                        | 1Q 2017 |                            |                        |
|------------|---------|---------|------------------------|---------|----------------------------|------------------------|
|            | Amount  | Amount  | Change to<br>Last year | Amount  | Difference to<br>Last year | Change to<br>Last year |
| "tanomail" | 35,091  | 38,366  | +9.3%                  | 39,485  | +1,118                     | +2.9%                  |
| SMILE      | 2,631   | 2,197   | -16.5%                 | 2,543   | +345                       | +15.7%                 |
| ODS21