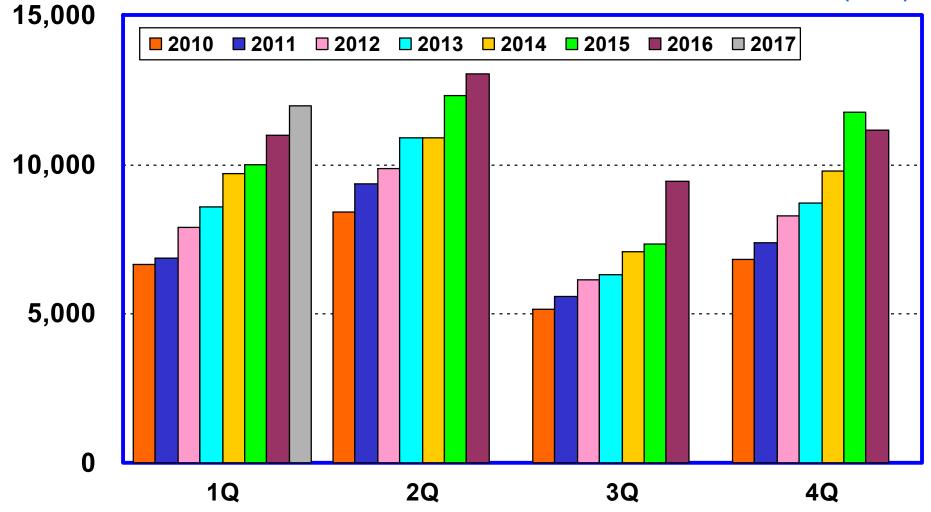

-59                        | -0.3%                  |

(ODS: Otsuka Document Solutions OSM: Otsuka Security Management)

<As reference: Number of Sales>

(Units)

| Copier                     | 9,986   | 10,990  | +10.1% | 11,975  | +985    | +9.0%  |
|----------------------------|---------|---------|--------|---------|---------|--------|
| (of which<br>Color copier) | 9,158   | 10,139  | +10.7% | 11,343  | +1,204  | +11.9% |
| Server                     | 11,646  | 10,295  | -11.6% | 7,896   | -2,399  | -23.3% |
| PC                         | 255,010 | 285,920 | +12.1% | 246,735 | -39,185 | -13.7% |
| Client Total               |         | 304,747 | +14.7% | 254,853 | -49,894 | -16.4% |

### **Quarterly Number of PCs Sold**

(Units)



#### **Quarterly Number of Copiers Sold**

(Units)





#### "tanomail" Sales



Copyright©2017 OTSUKA CORPORATION All Rights Reserved.

## Plans for FY 2017

|                  |                     |                   | (Millions of yen) |  |
|------------------|---------------------|-------------------|-------------------|--|
|                  | Consolidated        |                   |                   |  |
|                  | 1Q 2017<br>(Result) | 1H 2017<br>(Plan) | FY 2017<br>(Plan) |  |
| Net sales        | 180,278             | 354,820           | 671,000           |  |
| Operating income | 11,744              | 24,740            | 41,000            |  |
| Ordinary income  | 12,131              | 25,080            | 41,600            |  |
| Net income*      | 8,045               | 16,507            | 27,280            |  |

\*Pr