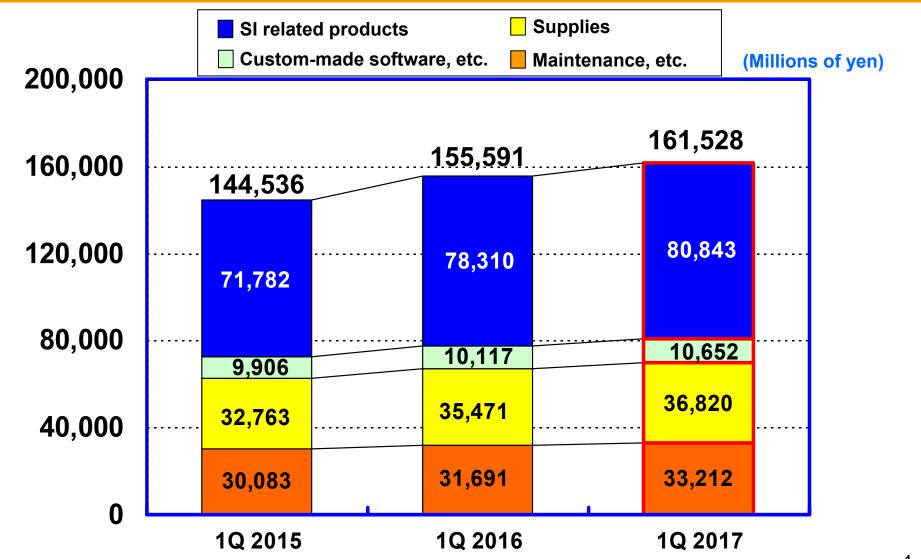

|                        |  |
|--------------------|---------|------------------------|------------------|------------------------|--|
|                    | Amount  | Change to<br>Last year | Amount           | Change to<br>Last year |  |
| Net sales          | 180,278 | +5.3%                  | 161,528          | +3.8%                  |  |
| Operating income   | 11,744  | +17.1%                 | 10,205           | +12.5%                 |  |
| Ordinary<br>income | 12,131  | +17.1%                 | 11,010           | +12.2%                 |  |
| Net income*        | 8,045   | +23.8%                 | 7,562            | +19.4%                 |  |

\*Profit attributable to owners of parent



## **Net sales and Profits**





#### Net sales by segments





## Net sales by 4 segments



## Consolidated Quarterly change of Net sales





## Quarterly change of Ordinary income





## **Quarterly Net Sales by 4 segments**

(% change year-on-year)



Copyright©2017 OTSUKA CORPORATION All Rights Reserved.

#### Net sales structure on customers' total annual business scale



## Sales breakdown by customers' type of industry





## Equity and Interest-bearing debt





## **Key strategic business**

<Amount of Sales>

(Millions of yen)

|            | 1Q 2015 | 1Q 2016 |                        | 1Q 2017 |                            |                        |
|------------|---------|---------|------------------------|---------|----------------------------|------------------------|
|            | Amount  | Amount  | Change to<br>Last year | Amount  | Difference to<br>Last yea