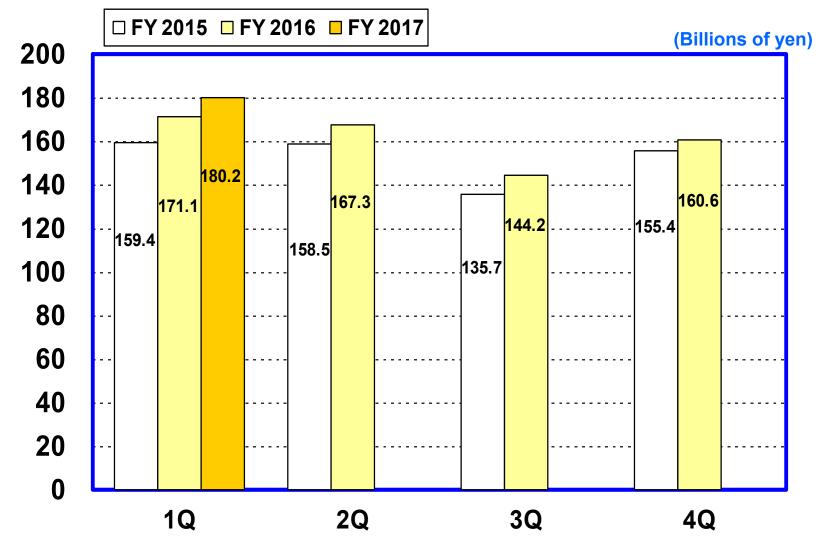

--|---------|------------------------|------------------|------------------------|--|
|                    | Amount  | Change to<br>Last year | Amount           | Change to<br>Last year |  |
| Net sales          | 180,278 | +5.3%                  | 161,528          | +3.8%                  |  |
| Operating income   | 11,744  | +17.1%                 | 10,205           | +12.5%                 |  |
| Ordinary<br>income | 12,131  | +17.1%                 | 11,010           | +12.2%                 |  |
| Net income*        | 8,045   | +23.8%                 | 7,562            | +19.4%                 |  |

\*Profit attributable to owners of parent



## **Net sales and Profits**





#### Net sales by segments





## Net sales by 4 segments



## Consolidated Quarterly change of Net sales





## Quarterly change of Ordinary income





## **Quarterly Net Sales by 4 segments**

(% change year-on-year)



Copyright©2017 OTSUKA CORPORATION All Rights Reserved.

#### Net sales structure on customers' total annual business scale



## Sales breakdown by customers' type of industry





## Equity and Interest-bearing debt





## **Key strategic business**

<Amount of Sales>

(Millions of yen)

|            | 1Q 2015 | 1Q 2016 |                        | 1Q 2017 |                            |                        |
|------------|---------|---------|------------------------|---------|----------------------------|------------------------|
|            | Amount  | Amount  | Change to<br>Last year | Amount  | Difference to<br>Last year | Change to<br>Last year |
| "tanomail" | 35,09