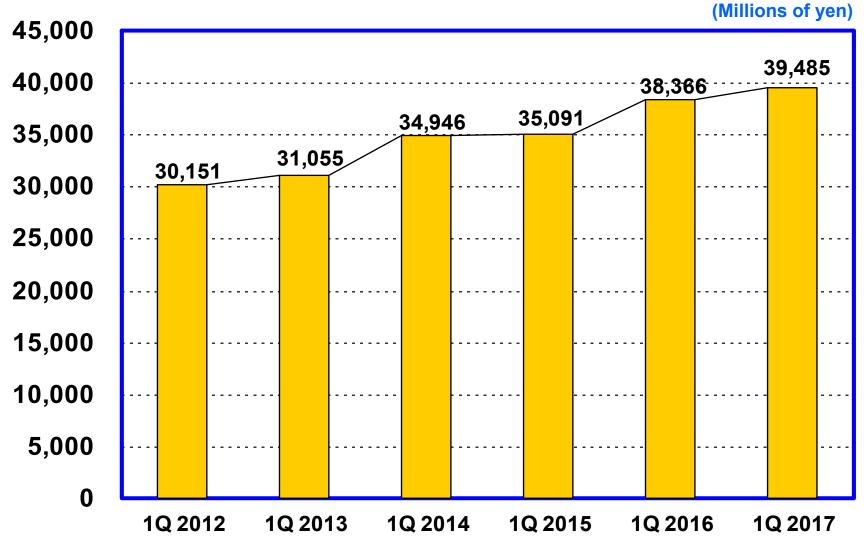

## **Key strategic business**

<Amount of Sales>

(Millions of yen)

|            | 1Q 2015 | 1Q 2016 |                        | 1Q 2017 |                            |                        |
|------------|---------|---------|------------------------|---------|----------------------------|------------------------|
|            | Amount  | Amount  | Change to<br>Last year | Amount  | Difference to<br>Last year | Change to<br>Last year |
| "tanomail" | 35,091  | 38,366  | +9.3%                  | 39,485  | +1,118                     | +2.9%                  |
| SMILE      | 2,631   | 2,197   | -16.5%                 | 2,543   | +345                       | +15.7%                 |
| ODS21      | 11,902  | 12,032  | +1.1%                  | 14,519  | +2,487                     | +20.7%                 |
| OSM        | 14,439  | 17,983  | +24.5%                 | 17,924  | -59                        | -0.3%                  |

#### "tanomail" Sales

Copyright©2017 OTSUKA CORPORATION All Rights Reserved.