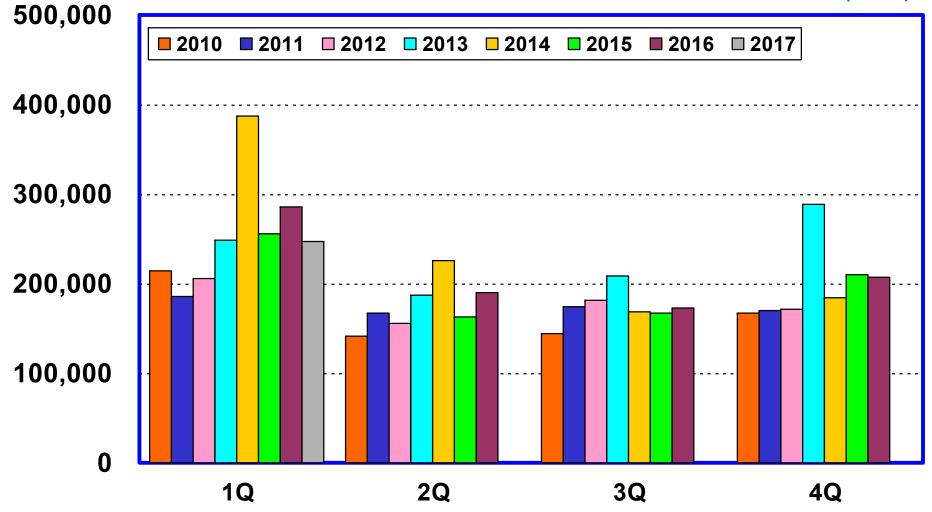

14,439  | 17,983  | +24.5%                 | 17,924  | -59                        | -0.3%                  |

(ODS: Otsuka Document Solutions OSM: Otsuka Security Management)

<As reference: Number of Sales>

(Units)

| Copier                     | 9,986   | 10,990  | +10.1% | 11,975  | +985    | +9.0%  |
|----------------------------|---------|---------|--------|---------|---------|--------|
| (of which<br>Color copier) | 9,158   | 10,139  | +10.7% | 11,343  | +1,204  | +11.9% |
| Server                     | 11,646  | 10,295  | -11.6% | 7,896   | -2,399  | -23.3% |
| PC                         | 255,010 | 285,920 | +12.1% | 246,735 | -39,185 | -13.7% |
| Client Total               |         | 304,747 | +14.7% | 254,853 | -49,894 | -16.4% |

### **Quarterly Number of PCs Sold**

(Units)



#### **Quarterly Number of Copiers Sold**

(Units)





#### "tanomail" Sales



Copyright©2017 OTSUKA CORPORATION All Rights Reserved.

## Plans for FY 2017

|                  |                     |                   | (Millions of yen) |  |
|------------------|---------------------|-------------------|-------------------|--|
|                  | Consolidated        |                   |                   |  |
|                  | 1Q 2017<br>(Result) | 1H 2017<br>(Plan) | FY 2017<br>(Plan) |  |
| Net sales        | 180,278             | 354,820           | 671,000           |  |
| Operating income | 11,744              | 24,740            | 41,000            |  |
| Ordinary income  | 12,131              | 25,080            | 41,600            |  |
| Net income*      | 8,045