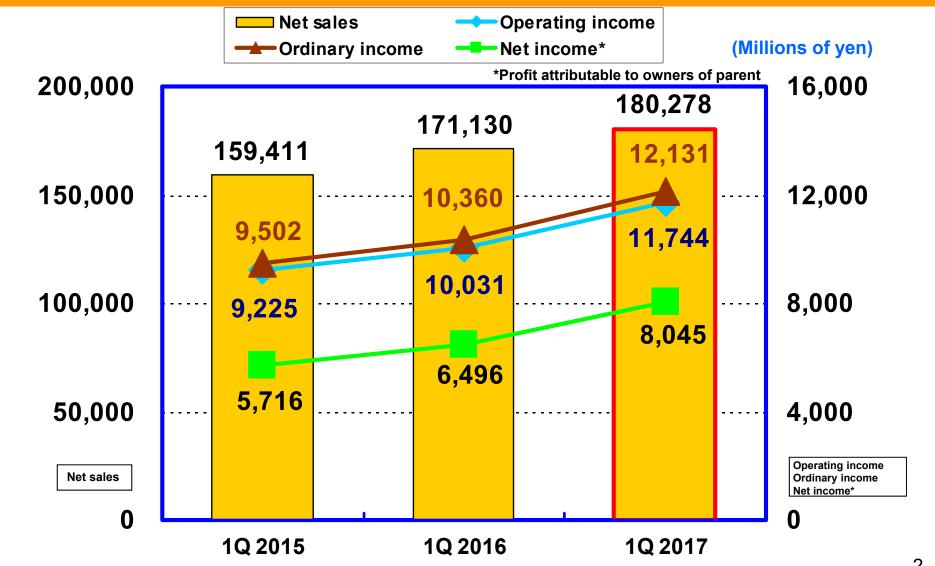

## Summary of Business Results, January - March, 2017

(Millions of yen)

|                    | Conso   | lidated                | Non-Consolidated |                        |  |
|--------------------|---------|------------------------|------------------|------------------------|--|
|                    | Amount  | Change to<br>Last year | Amount           | Change to<br>Last year |  |
| Net sales          | 180,278 | +5.3%                  | 161,528          | +3.8%                  |  |
| Operating income   | 11,744  | +17.1%                 | 10,205           | +12.5%                 |  |
| Ordinary<br>income | 12,131  | +17.1%                 | 11,010           | +12.2%                 |  |
| Net income*        | 8,045   | +23.8%                 | 7,562            | +19.4%                 |  |

## **Net sales and Profits**