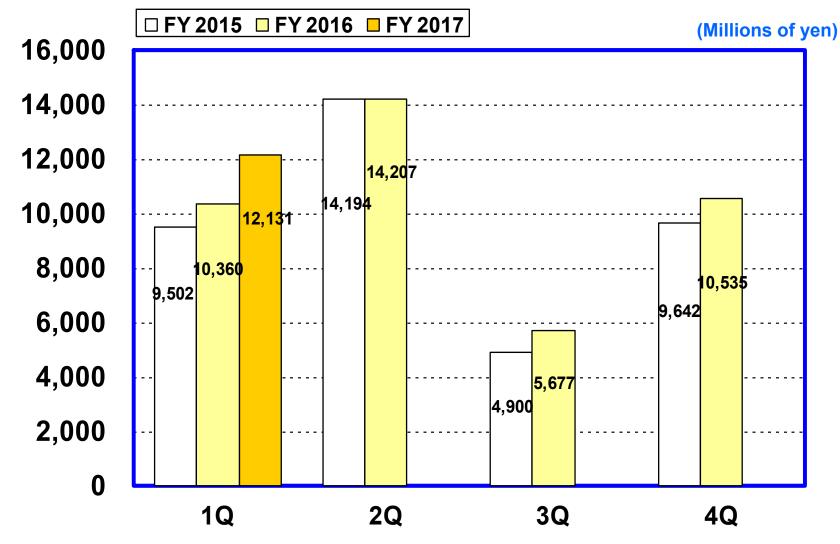

------------|------------------------|--|
|                    | Amount  | Change to<br>Last year | Amount           | Change to<br>Last year |  |
| Net sales          | 180,278 | +5.3%                  | 161,528          | +3.8%                  |  |
| Operating income   | 11,744  | +17.1%                 | 10,205           | +12.5%                 |  |
| Ordinary<br>income | 12,131  | +17.1%                 | 11,010           | +12.2%                 |  |
| Net income*        | 8,045   | +23.8%                 | 7,562            | +19.4%                 |  |

\*Profit attributable to owners of parent



## **Net sales and Profits**





#### Net sales by segments





## Net sales by 4 segments



## Consolidated Quarterly change of Net sales





## Quarterly change of Ordinary income





## **Quarterly Net Sales by 4 segments**

(% change year-on-year)



Copyright©2017 OTSUKA CORPORATION All Rights Reserved.

#### Net sales structure on customers' total annual business scale



## Sales breakdown by customers' type of industry





## Equity and Interest-bearing debt





## **Key strategic business**

<Amount of Sales>

(Millions of yen)

|            | 1Q 2015 | 1Q 2016 |                        | 1Q 2017 |                            |                        |
|------------|---------|---------|------------------------|---------|----------------------------|------------------------|
|            | Amount  | Amount  | Change to<br>Last year | Amount  | Difference to<br>Last year | Change to<br>Last year |
| "tanomail" | 35,091  | 38,366  | +9.3%                  | 39,4