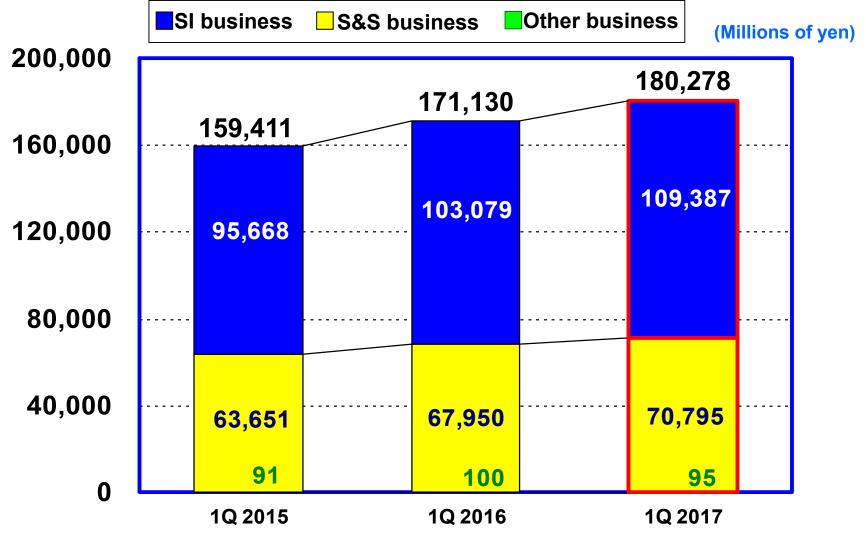

| Non-Consolidated |                        |  |
|--------------------|---------|------------------------|------------------|------------------------|--|
|                    | Amount  | Change to<br>Last year | Amount           | Change to<br>Last year |  |
| Net sales          | 180,278 | +5.3%                  | 161,528          | +3.8%                  |  |
| Operating income   | 11,744  | +17.1%                 | 10,205           | +12.5%                 |  |
| Ordinary<br>income | 12,131  | +17.1%                 | 11,010           | +12.2%                 |  |
| Net income*        | 8,045   | +23.8%                 | 7,562            | +19.4%                 |  |

\*Profit attributable to owners of parent



## **Net sales and Profits**





#### Net sales by segments





## Net sales by 4 segments



## Consolidated Quarterly change of Net sales





## Quarterly change of Ordinary income





## **Quarterly Net Sales by 4 segments**

(% change year-on-year)



Copyright©2017 OTSUKA CORPORATION All Rights Reserved.

#### Net sales structure on customers' total annual business scale



## Sales breakdown by customers' type of industry





## Equity and Interest-bearing debt





## **Key strategic business**

<Amount of Sales>

(Millions of yen)

|            | 1Q 2015 | 1Q 2016 |                        | 1Q 2017 |                            |                        |
|------------|---------|---------|------------------------|---------|----------------------------|------------------------|
|            | Amount  | Amount  | Change to<br>Last year | Amo