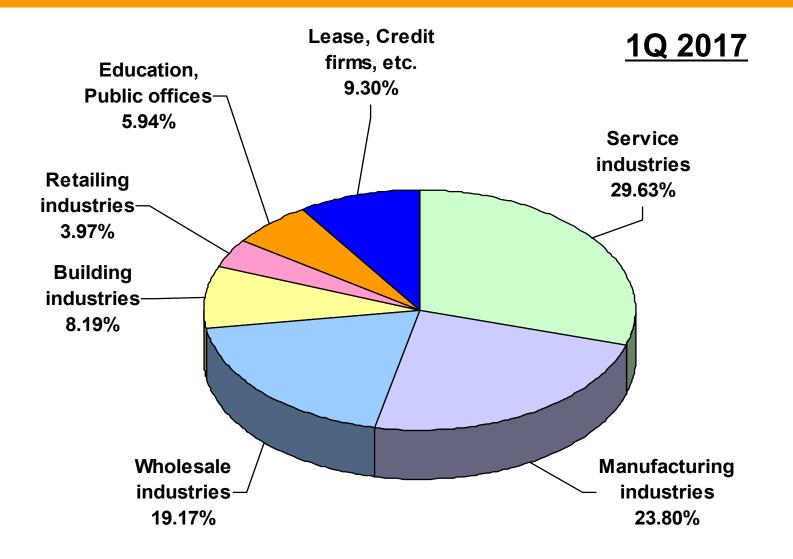

|
| Operating income   | 11,744  | +17.1%                 | 10,205           | +12.5%                 |  |
| Ordinary<br>income | 12,131  | +17.1%                 | 11,010           | +12.2%                 |  |
| Net income*        | 8,045   | +23.8%                 | 7,562            | +19.4%                 |  |

\*Profit attributable to owners of parent



## **Net sales and Profits**





#### Net sales by segments





## Net sales by 4 segments



## Consolidated Quarterly change of Net sales





## Quarterly change of Ordinary income





## **Quarterly Net Sales by 4 segments**

(% change year-on-year)



Copyright©2017 OTSUKA CORPORATION All Rights Reserved.

#### Net sales structure on customers' total annual business scale



## Sales breakdown by customers' type of industry





## Equity and Interest-bearing debt





## **Key strategic business**

<Amount of Sales>

(Millions of yen)

|            | 1Q 2015 | 1Q 2016 |                        | 1Q 2017 |                            |                        |
|------------|---------|---------|------------------------|---------|----------------------------|------------------------|
|            | Amount  | Amount  | Change to<br>Last year | Amount  | Difference to<br>Last year | Change to<br>Last year |
| "tanomail" | 35,091  | 38,366  | +9.3%                  | 39,485  | +1,118                     | +2.9%                  |
| SMILE      | 2,631   | 2,197   | -16.5%                 | 2,543   | +345                       | +15.7%                 |
| ODS21      | 11,902  | 12,032  | +1.1%                  | 14,519