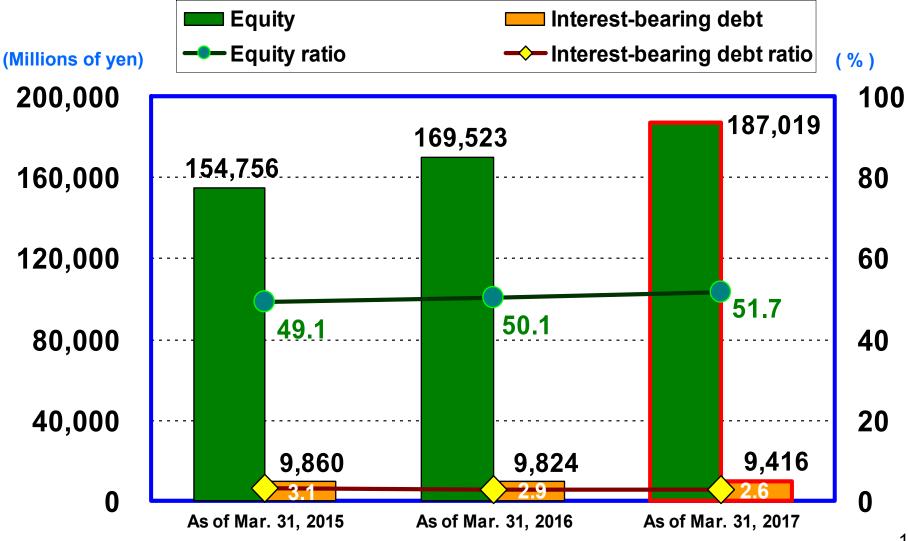

| 10,205           | +12.5%                 |  |
| Ordinary<br>income | 12,131  | +17.1%                 | 11,010           | +12.2%                 |  |
| Net income*        | 8,045   | +23.8%                 | 7,562            | +19.4%                 |  |

\*Profit attributable to owners of parent



## **Net sales and Profits**





#### Net sales by segments





## Net sales by 4 segments



## Consolidated Quarterly change of Net sales





## Quarterly change of Ordinary income





## **Quarterly Net Sales by 4 segments**

(% change year-on-year)



Copyright©2017 OTSUKA CORPORATION All Rights Reserved.

#### Net sales structure on customers' total annual business scale



## Sales breakdown by customers' type of industry





## Equity and Interest-bearing debt





## **Key strategic business**

<Amount of Sales>

(Millions of yen)

|            | 1Q 2015 | 1Q 2016 |                        | 1Q 2017 |                            |                        |
|------------|---------|---------|------------------------|---------|----------------------------|------------------------|
|            | Amount  | Amount  | Change to<br>Last year | Amount  | Difference to<br>Last year | Change to<br>Last year |
| "tanomail" | 35,091  | 38,366  | +9.3%                  | 39,485  | +1,118                     | +2.9%                  |
| SMILE      | 2,631   | 2,197   | -16.5%                 | 2,543   | +345                       | +15.7%                 |
| ODS21      | 11,902  | 12,032  | +1.1%                  | 14,519  | +2,487                     | +20.7%