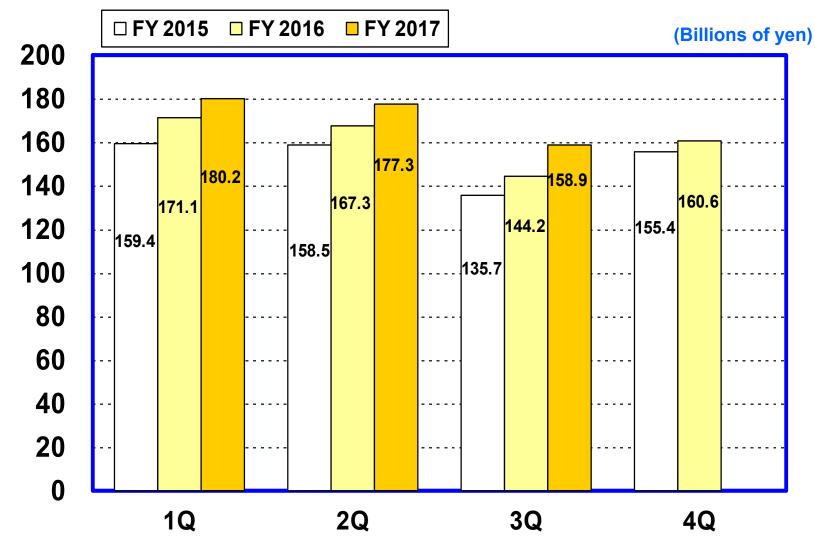

-------------|--|--|
|                    | Amount  | Change to<br>Last year | Amount           | Change to<br>Last year |  |  |
| Net sales          | 516,528 | +7.0%                  | 467,964          | +6.3%                  |  |  |
| Operating income   | 33,200  | +12.9%                 | 29,950           | +11.6%                 |  |  |
| Ordinary<br>income | 34,055  | +12.6%                 | 31,180           | +11.3%                 |  |  |
| Net income*        | 23,410  | +18.8%                 | 21,730           | +17.5%                 |  |  |

\*Profit attributable to owners of parent



## **Net sales and Profits**





## **Net sales by segments**





## Net sales by 4 segments



Copyright©2017 OTSUKA CORPORATION All Rights Reserved.

### **Quarterly change of Net sales**



Consolidated



# Quarterly change of Ordinary income



# Summary of Business Results, July – September, 2017

(Millions of yen)

|                    | Conso   | lidated                | Non-Consolidated |                        |  |  |
|--------------------|---------|------------------------|------------------|------------------------|--|--|
|                    | Amount  | Change to<br>Last year | Amount           | Change to<br>Last year |  |  |
| Net sales          | 158,943 | +10.2%                 | 143,199          | +10.4%                 |  |  |
| Operating income   | 6,373   | +16.9%                 | 5,563            | +20.4%                 |  |  |
| Ordinary<br>income | 6,667   | +17.5%                 | 5,811            | +20.1%                 |  |  |
| Net income*