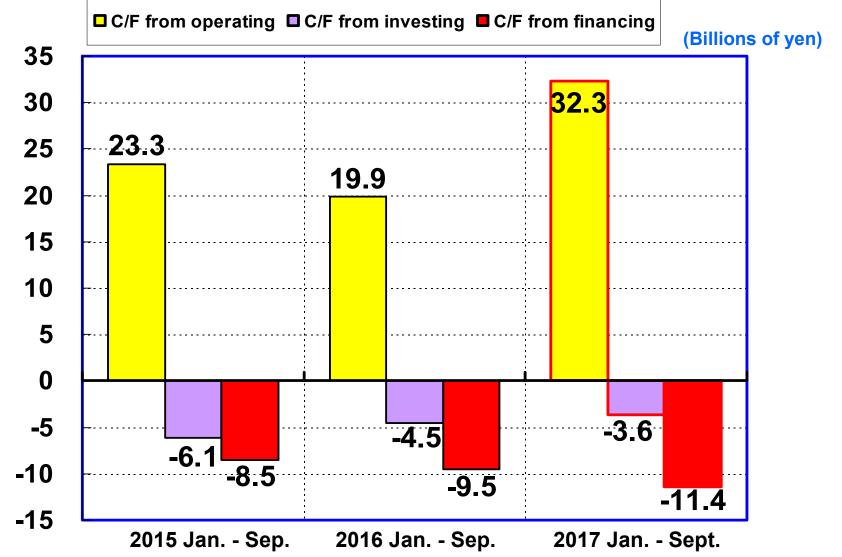

43 | +10.2%                 | 143,199          | +10.4%                 |  |  |
| Operating income   | 6,373   | +16.9%                 | 5,563            | +20.4%                 |  |  |
| Ordinary<br>income | 6,667   | +17.5%                 | 5,811            | +20.1%                 |  |  |
| Net income*        | 4,869   | +29.8%                 | 4,253            | +31.6%                 |  |  |

\*Profit attributable to owners of parent

# Net sales and Profits, July – September



Copyright©2017 OTSUKA CORPORATION All Rights Reserved.

Consolidated



## **Quarterly Net Sales by 4 segments**

(% change year-on-year)



#### Net sales structure on customers' total annual business scale



#### Sales breakdown by customers' type of industry



Non-Consolidated



#### **Cash flows**





#### Equity and Interest-bearing debt



Copyright©2017 OTSUKA CORPORATION All Rights Reserved.

#### Change of Net sales per employee and Operating income per employee



Copyright©2017 OTSUKA CORPORATION All Rights Reserved.

Non-

Consolidated

(93 person increase from the end of the previous September)14



## **Key strategic business**

| <amount of="" sales=""> (Millions of yen)</amount> |                                    |                              |                        |                  |                            |                        |        |                            |                        |
|----------------------------------------------------|------------------------------------|------------------------------|------------------------|------------------|--