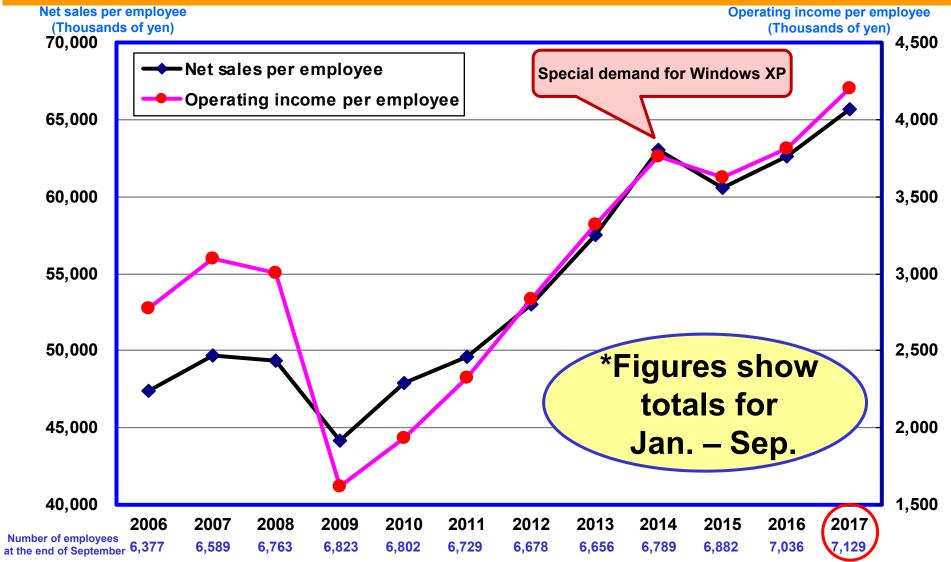

#### Change of Net sales per employee and Operating income per employee

Copyright©2017 OTSUKA CORPORATION All Rights Reserved.

Non-

Consolidated

(93 person increase from the end of the previous September)14