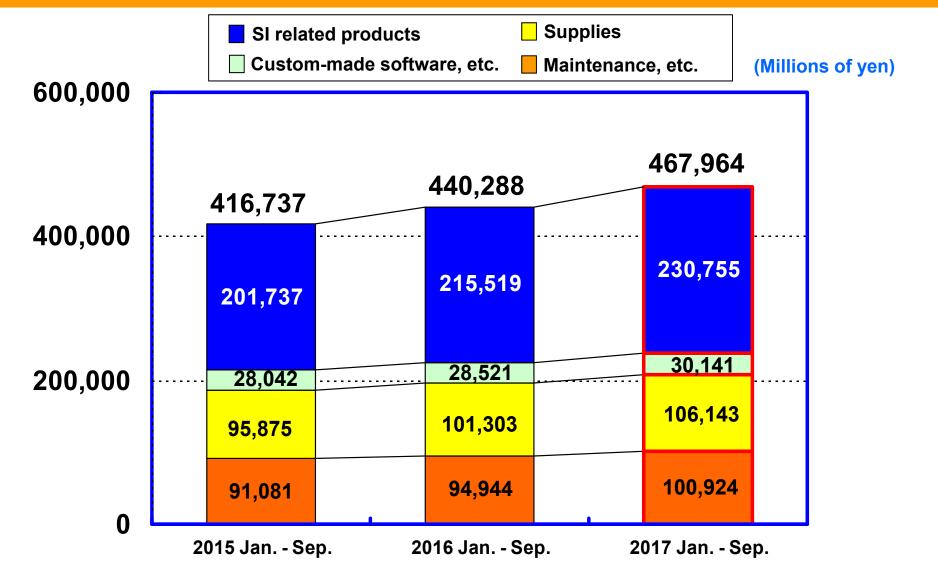

#### Net sales structure on customers' total annual business scale

#### Sales breakdown by customers' type of industry

Non-Consolidated