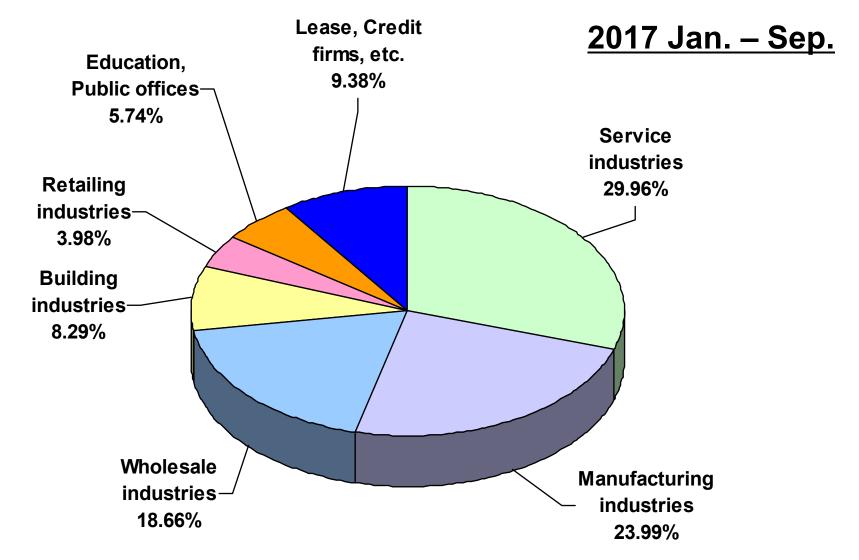

t year |  |  |
| Net sales          | 158,943 | +10.2%                 | 143,199          | +10.4%                 |  |  |
| Operating income   | 6,373   | +16.9%                 | 5,563            | +20.4%                 |  |  |
| Ordinary<br>income | 6,667   | +17.5%                 | 5,811            | +20.1%                 |  |  |
| Net income*        | 4,869   | +29.8%                 | 4,253            | +31.6%                 |  |  |

\*Profit attributable to owners of parent

# Net sales and Profits, July – September



Copyright©2017 OTSUKA CORPORATION All Rights Reserved.

Consolidated



## **Quarterly Net Sales by 4 segments**

(% change year-on-year)



#### Net sales structure on customers' total annual business scale



#### Sales breakdown by customers' type of industry



Non-Consolidated



#### **Cash flows**





#### Equity and Interest-bearing debt



Copyright©2017 OTSUKA CORPORATION All Rights Reserved.

#### Change of Net sales per employee and Operating income per employee



Copyright©2017 OTSUKA CORPORATION All Rights Reserved.

Non-

Consolidated

(93 person increase from the end of the previous September)14



## **Key strategic business**

| <amount of="" sales=""> (Millions of yen)</amount> |                                    |                              |                        |                  |                            |                        |        |                            |                        |
|----------------------------------------------------|------------------------------------|------------------------------|---