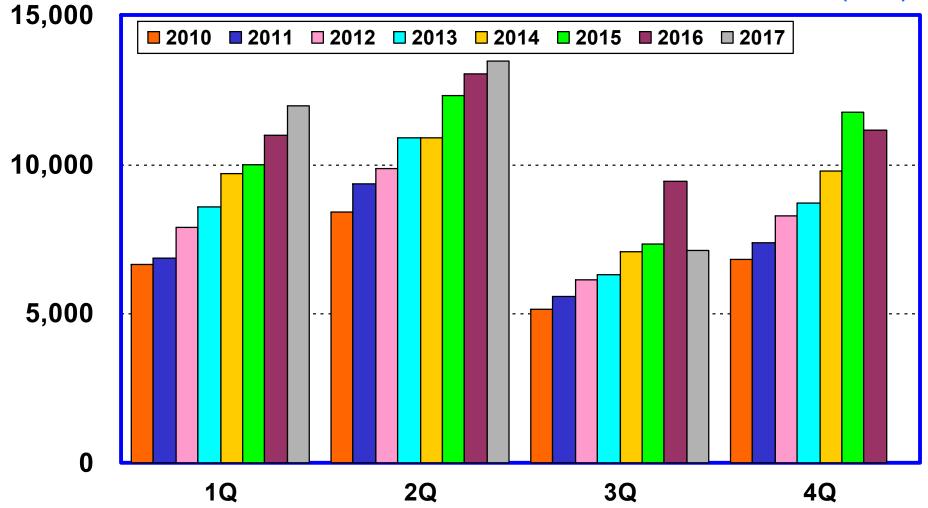

4                             | 51,119<br>Otsuka Security Ma |                        | 50,230           | -888                       | -1.7%                  | 15,482 | +585                       | +3.9%                  |

<As reference: Number of Sales> (Units) 29,635 33,428 +12.8% 32,562 -866 -2.6% 7,122 -2,299 Copier -24.4% (of which 31,357 31,109 27,405 +14.4% -0.8% 6,839 -2,072 -23.3% -248 **Color copier**) Server 29,753 25,481 -14.4% 24,333 -1,148 -4.5% 8,312 +1,256 +17.8% PC 585.963 647.963 +10.6% 649.056 +1.093 +0.2% 213,625 +41,443 +24.1% -2.2% 224,268 621,990 692,445 677,355 +21.5% **Client Total** +11.3% -15,090 +39,623

Copyright©2017 OTSUKA CORPORATION All Rights Reserved.

#### **Quarterly Number of PCs Sold**

(Units)



#### **Quarterly Number of Copiers Sold**

(Units)





### "tanomail" Sales



#### Plans of Net sales and profit





Copyright©2017 OTSUKA CORPORATION All Rights Reserved.



# **Cautionary statement**

- This material is intended to provide information about the business performance of the 3rd quarter of fiscal year 2017 and strategy of the OTSUKA CORPORATION and Group companies. It is not intended and should not be construed as an inducement to purchase or sell stocks of OTSUKA CORPORATION.
- 2. Forward-looking statements in this material with respect to OTSUKA CORPORATION's strategies, plans, beliefs, and other statements related to future trends and performance are not historical facts, and as such involve risks and uncertainties. Such statements are not guarantees of future performance. Actual results may differ considerably from pr