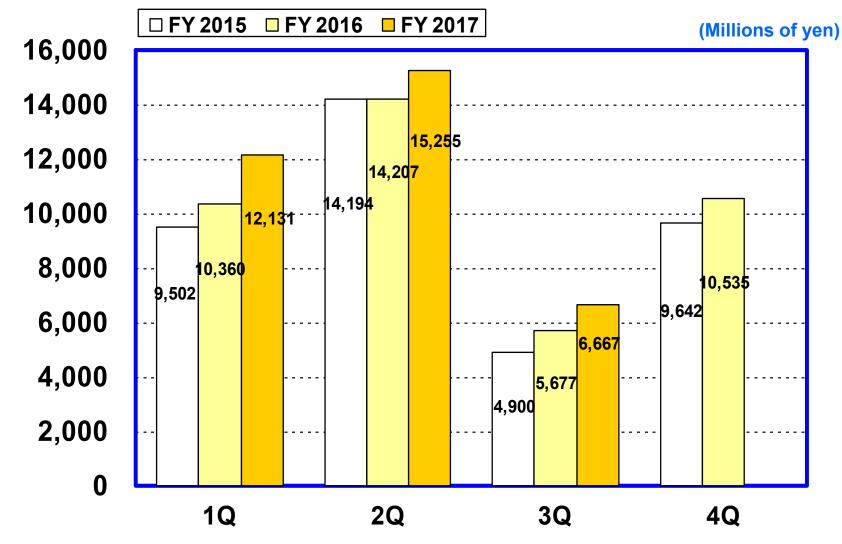

nge to<br>Last year | Amount           | Change to<br>Last year |  |  |
| Net sales          | 516,528 | +7.0%                  | 467,964          | +6.3%                  |  |  |
| Operating income   | 33,200  | +12.9%                 | 29,950           | +11.6%                 |  |  |
| Ordinary<br>income | 34,055  | +12.6%                 | 31,180           | +11.3%                 |  |  |
| Net income*        | 23,410  | +18.8%                 | 21,730           | +17.5%                 |  |  |

\*Profit attributable to owners of parent



## **Net sales and Profits**





## **Net sales by segments**





## Net sales by 4 segments



Copyright©2017 OTSUKA CORPORATION All Rights Reserved.

### **Quarterly change of Net sales**



Consolidated



# Quarterly change of Ordinary income



# Summary of Business Results, July – September, 2017

(Millions of yen)

|                    | Conso   | lidated                | Non-Consolidated |                        |  |  |
|--------------------|---------|------------------------|------------------|------------------------|--|--|
|                    | Amount  | Change to<br>Last year | Amount           | Change to<br>Last year |  |  |
| Net sales          | 158,943 | +10.2%                 | 143,199          | +10.4%                 |  |  |
| Operating income   | 6,373   | +16.9%                 | 5,563            | +20.4%                 |  |  |
| Ordinary<br>income | 6,667   | +17.5%                 | 5,811            | +20.1%                 |  |  |
| Net income*        | 4,869   | +29.8%                 | 4,253            |