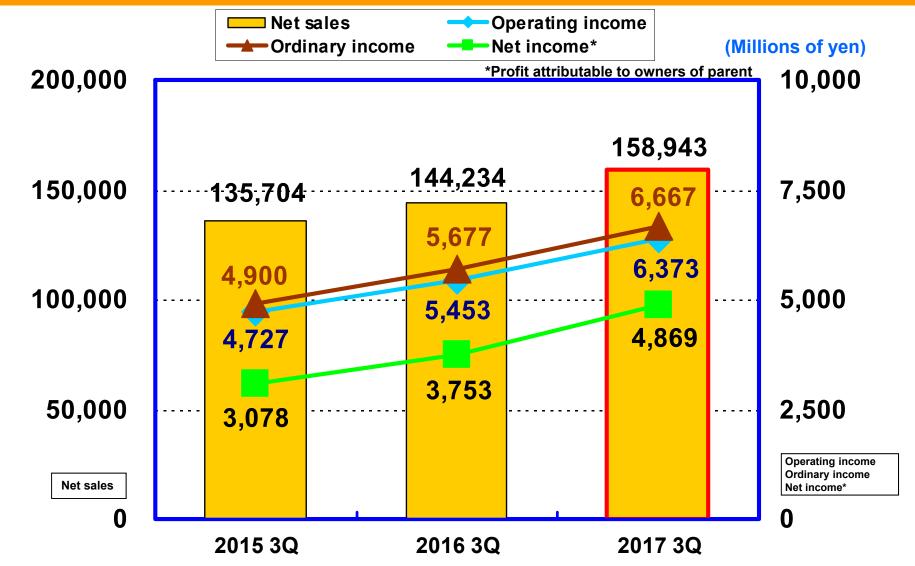

# Summary of Business Results, July – September, 2017

(Millions of yen)

|                    | Conso   | lidated                | Non-Consolidated |                        |  |  |
|--------------------|---------|------------------------|------------------|------------------------|--|--|
|                    | Amount  | Change to<br>Last year | Amount           | Change to<br>Last year |  |  |
| Net sales          | 158,943 | +10.2%                 | 143,199          | +10.4%                 |  |  |
| Operating income   | 6,373   | +16.9%                 | 5,563            | +20.4%                 |  |  |
| Ordinary<br>income | 6,667   | +17.5%                 | 5,811            | +20.1%                 |  |  |
| Net income*        | 4,869   | +29.8%                 | 4,253            | +31.6%                 |  |  |

# Net sales and Profits, July – September

Copyright©2017 OTSUKA CORPORATION All Rights Reserved.

Consolidated