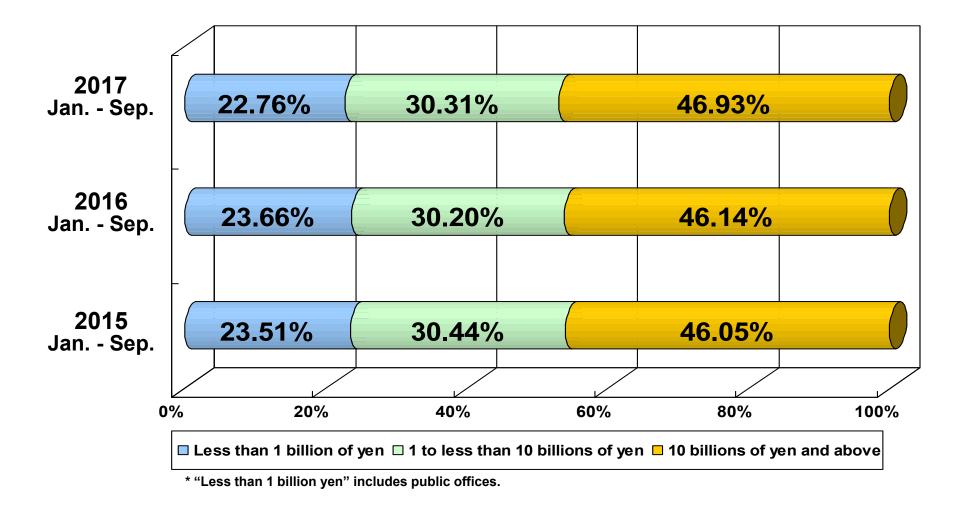

e to<br>Last year | Amount           | Change to<br>Last year |  |  |
| Net sales          | 158,943 | +10.2%                 | 143,199          | +10.4%                 |  |  |
| Operating income   | 6,373   | +16.9%                 | 5,563            | +20.4%                 |  |  |
| Ordinary<br>income | 6,667   | +17.5%                 | 5,811            | +20.1%                 |  |  |
| Net income*        | 4,869   | +29.8%                 | 4,253            | +31.6%                 |  |  |

\*Profit attributable to owners of parent

# Net sales and Profits, July – September



Copyright©2017 OTSUKA CORPORATION All Rights Reserved.

Consolidated



## **Quarterly Net Sales by 4 segments**

(% change year-on-year)



#### Net sales structure on customers' total annual business scale



#### Sales breakdown by customers' type of industry



Non-Consolidated



#### **Cash flows**





#### Equity and Interest-bearing debt



Copyright©2017 OTSUKA CORPORATION All Rights Reserved.

#### Change of Net sales per employee and Operating income per employee



Copyright©2017 OTSUKA CORPORATION All Rights Reserved.

Non-

Consolidated

(93 person increase from the end of the previous September)14



## **Key strategic business**

| <amount of="" sales=""> (Millions of yen)</amount> |                                    |                              |                        |                  |                            |                        |        |                            |                        |
|----------------------------------------------------|----------------