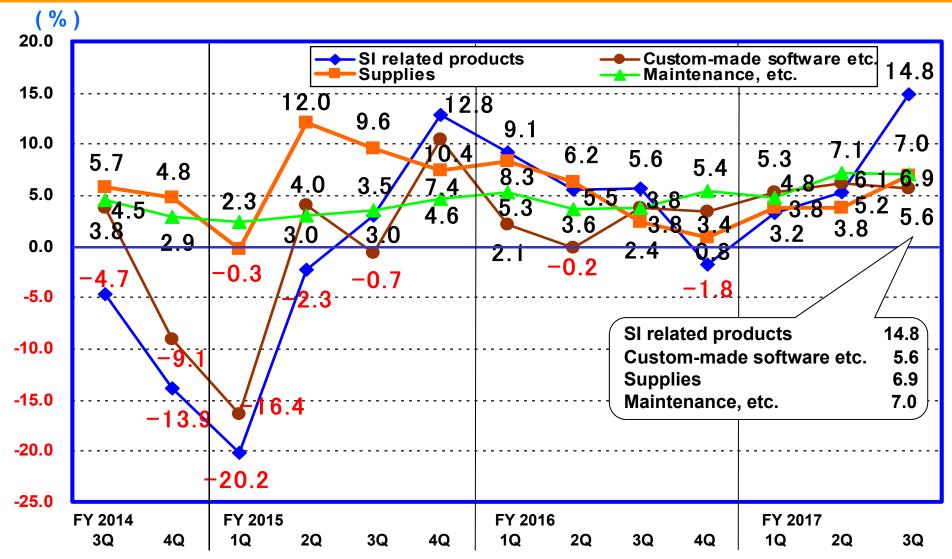

------------------------|--|--|
|                    | Amount  | Change to<br>Last year | Amount           | Change to<br>Last year |  |  |
| Net sales          | 158,943 | +10.2%                 | 143,199          | +10.4%                 |  |  |
| Operating income   | 6,373   | +16.9%                 | 5,563            | +20.4%                 |  |  |
| Ordinary<br>income | 6,667   | +17.5%                 | 5,811            | +20.1%                 |  |  |
| Net income*        | 4,869   | +29.8%                 | 4,253            | +31.6%                 |  |  |

\*Profit attributable to owners of parent

# Net sales and Profits, July – September



Copyright©2017 OTSUKA CORPORATION All Rights Reserved.

Consolidated



## **Quarterly Net Sales by 4 segments**

(% change year-on-year)



#### Net sales structure on customers' total annual business scale



#### Sales breakdown by customers' type of industry



Non-Consolidated



#### **Cash flows**





#### Equity and Interest-bearing debt



Copyright©2017 OTSUKA CORPORATION All Rights Reserved.

#### Change of Net sales per employee and Operating income per employee



Copyright©2017 OTSUKA CORPORATION All Rights Reserved.

Non-

Consolidated

(93 person increase from the end of the previous September)14



## **Key strategic business**

| <amount of="" sales=""> (Millions of yen)</amount> |                                    |                              |                        |                  |                            |                        |        |                            |                        |