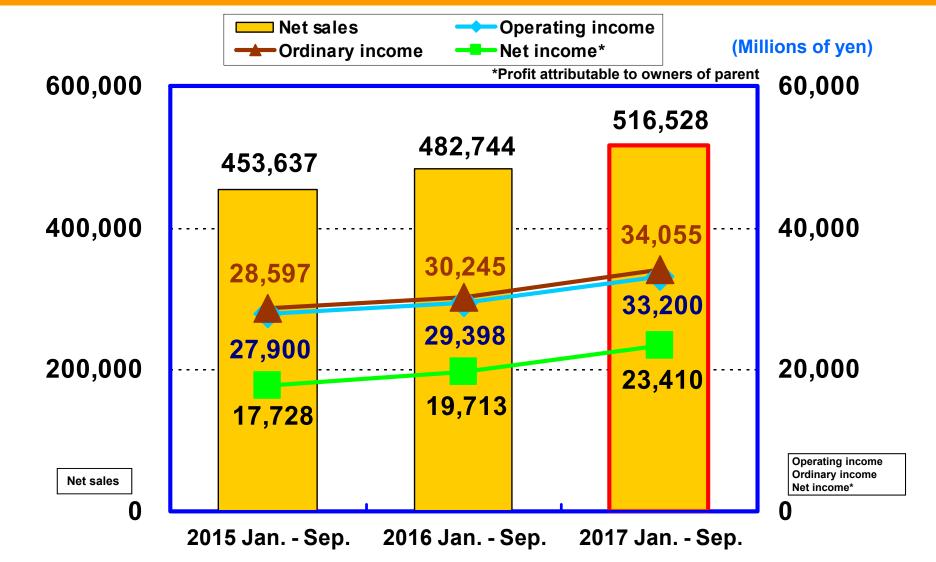

# Summary of Business Results, January – September, 2017

(Millions of yen)

|                    | Conso   | lidated                | Non-Consolidated |                        |  |  |
|--------------------|---------|------------------------|------------------|------------------------|--|--|
|                    | Amount  | Change to<br>Last year | Amount           | Change to<br>Last year |  |  |
| Net sales          | 516,528 | +7.0%                  | 467,964          | +6.3%                  |  |  |
| Operating income   | 33,200  | +12.9%                 | 29,950           | +11.6%                 |  |  |
| Ordinary<br>income | 34,055  | +12.6%                 | 31,180           | +11.3%                 |  |  |
| Net income*        | 23,410  | +18.8%                 | 21,730           | +17.5%                 |  |  |

## **Net sales and Profits**