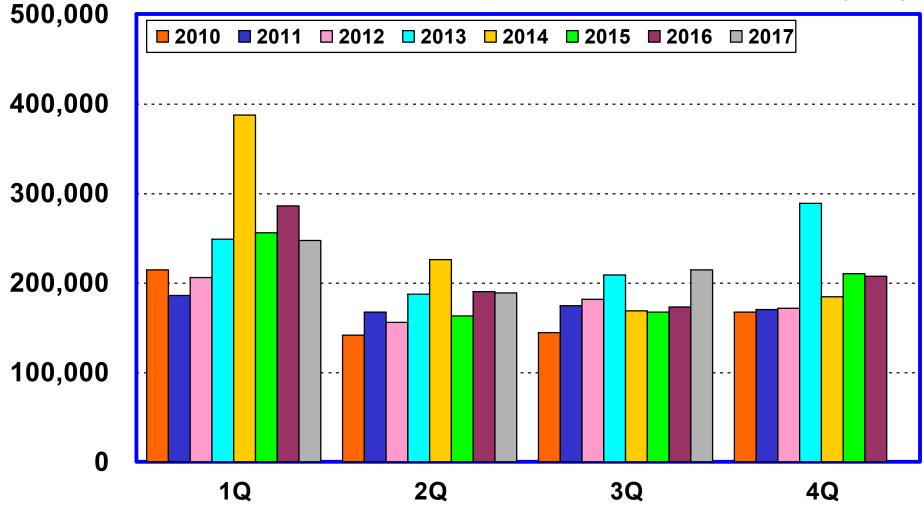

br>(ODS: Otsuka Document                       | 44,064                             | 51,119<br>Otsuka Security Ma |                        | 50,230           | -888                       | -1.7%                  | 15,482 | +585                       | +3.9%                  |

<As reference: Number of Sales> (Units) 29,635 33,428 +12.8% 32,562 -866 -2.6% 7,122 -2,299 Copier -24.4% (of which 31,357 31,109 27,405 +14.4% -0.8% 6,839 -2,072 -23.3% -248 **Color copier**) Server 29,753 25,481 -14.4% 24,333 -1,148 -4.5% 8,312 +1,256 +17.8% PC 585.963 647.963 +10.6% 649.056 +1.093 +0.2% 213,625 +41,443 +24.1% -2.2% 224,268 621,990 692,445 677,355 +21.5% **Client Total** +11.3% -15,090 +39,623

Copyright©2017 OTSUKA CORPORATION All Rights Reserved.

#### **Quarterly Number of PCs Sold**

(Units)



#### **Quarterly Number of Copiers Sold**

(Units)





### "tanomail" Sales



#### Plans of Net sales and profit





Copyright©2017 OTSUKA CORPORATION All Rights Reserved.



# **Cautionary statement**

- This material is intended to provide information about the business performance of the 3rd quarter of fiscal year 2017 and strategy of the OTSUKA CORPORATION and Group companies. It is not intended and should not be construed as an inducement to purchase or sell stocks of OTSUKA CORPORATION.
- 2. Forward-looking statements in this material with respect to OTSUKA CORPORATION's strategies, plans, beliefs, and other statements related to future trends and performance are not historical facts, and as such involve risks and uncertainties. Such statements are not guarantees of future perfo