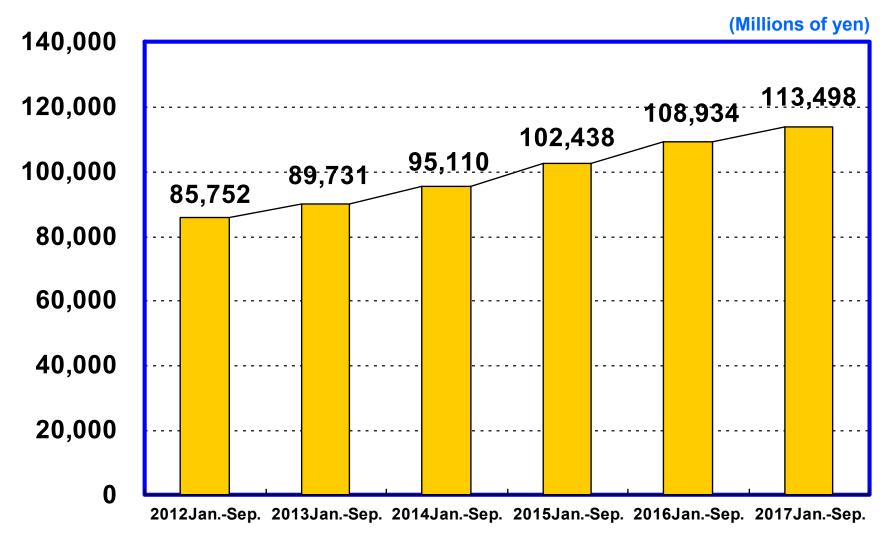

## **Key strategic business**

| <amount of="" sales=""> (Millions of yen)</amount> |                                    |                              |                        |                  |                            |                        |        |                            |                        |
|----------------------------------------------------|------------------------------------|------------------------------|------------------------|------------------|----------------------------|------------------------|--------|----------------------------|------------------------|
|                                                    | <b>2015</b><br>Jan. – Sep <b>.</b> | 2016 Jar                     | n. – Sep.              | 2017 Jan. – Sep. |                            | 2017 Jul. – Sep.       |        |                            |                        |
|                                                    | Amount                             | Amount                       | Change to<br>Last year | Amount           | Difference to<br>Last year | Change to<br>Last year | Amount | Difference to<br>Last year | Change to<br>Last year |
| "tanomail"                                         | 102,438                            | 108,934                      | +6.3%                  | 113,498          | +4,563                     | +4.2%                  | 36,018 | +1,996                     | +5.9%                  |
| SMILE                                              | 7,695                              | 7,024                        | -8.7%                  | 7,742            | +717                       | +10.2%                 | 1,791  | +62                        | +3.6%                  |
| ODS21                                              | 34,543                             | 38,279                       | +10.8%                 | 41,938           | +3,659                     | +9.6%                  | 9,855  | +196                       | +2.0%                  |
| OSM<br>(ODS: Otsuka Document                       | 44,064                             | 51,119<br>Otsuka Security Ma |                        | 50,230           | -888                       | -1.7%                  | 15,482 | +585                       | +3.9%                  |

### "tanomail" Sales