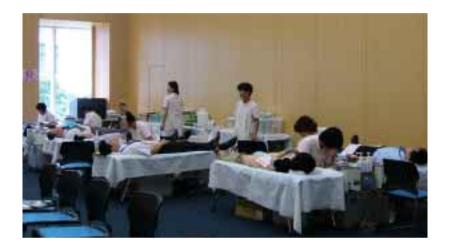

## Registering as a Japanese Red Cross Society "Blood Donation Supporter"

For many years, OTSUKA CORPORATION has invited staff of the Japanese Red Cross Society to its head office and other main business offices for in-house blood drives. With the aim of contributing to further awareness about and spread of blood donation activities, we filed an application for becoming a "Blood Donation Supporter" and subsequently received approval from the Japanese Red Cross Society.