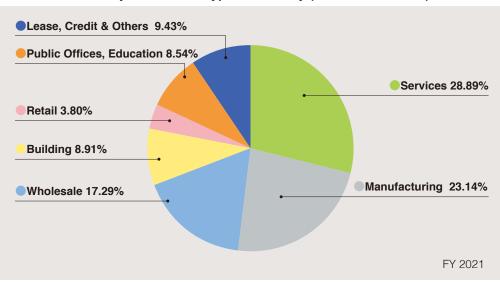

Net sales structure on Customers' total annual business scale (Non-consolidated)

We also have a well-balanced customer base by customers' type of industry. In fiscal 2021, there was no major change in the sales breakdown of customers by type of industry.

## Sales Breakdown by Customers' type of Industry (Non-consolidated)