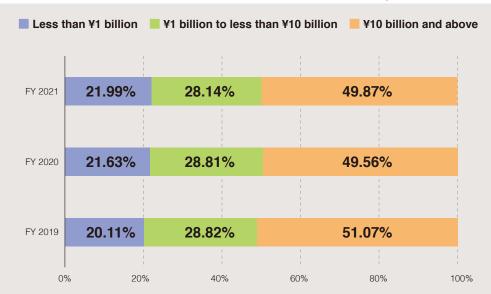

In terms of annual net sales, in fiscal 2021 the ratio of companies with sales of less than ¥1 billion and companies with sales of ¥10 billion and above increased while the ratio of companies with sales of ¥1 billion to less than ¥10 billion decreased.

Net sales structure on Customers' total annual business scale (Non-consolidated)

We also have a well-balanced customer base by customers' type of industry. In fiscal 2021, there was no major change in the sales breakdown of customers by type of industry.