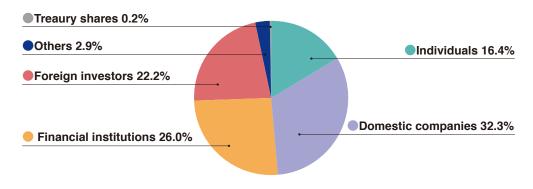

## ■ Breakdown of Shareholders (Based on total shares)

<sup>1)</sup> Equity Ownership is calculated after deducting treasury stock (400,930 shares).

<sup>2)</sup> Ms.Terue Otsuka passed away on December 11, 2021. However, her name is listed in the shareholder register because the change of shareholders in the register had yet to be completed.